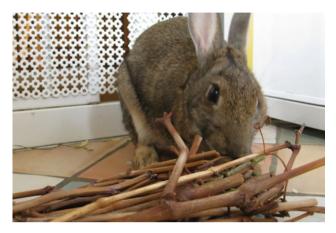

## **Rabbit Woods for Chewing Education Sheet**

Rabbit teeth never stop growing! It is important for bunnies to have an unlimited supply of hay to help keep their teeth worn down, but having chew toys also helps. Cardboard and wood chews are both helpful, but some woods are dangerous for rabbits. See the list below to see what is safe for your rabbit.